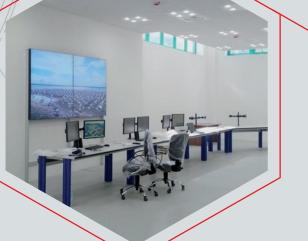

### HMI - SCADA

Users interfaces for smart information management, from small local operator panel to full-integrated PC based control rooms.