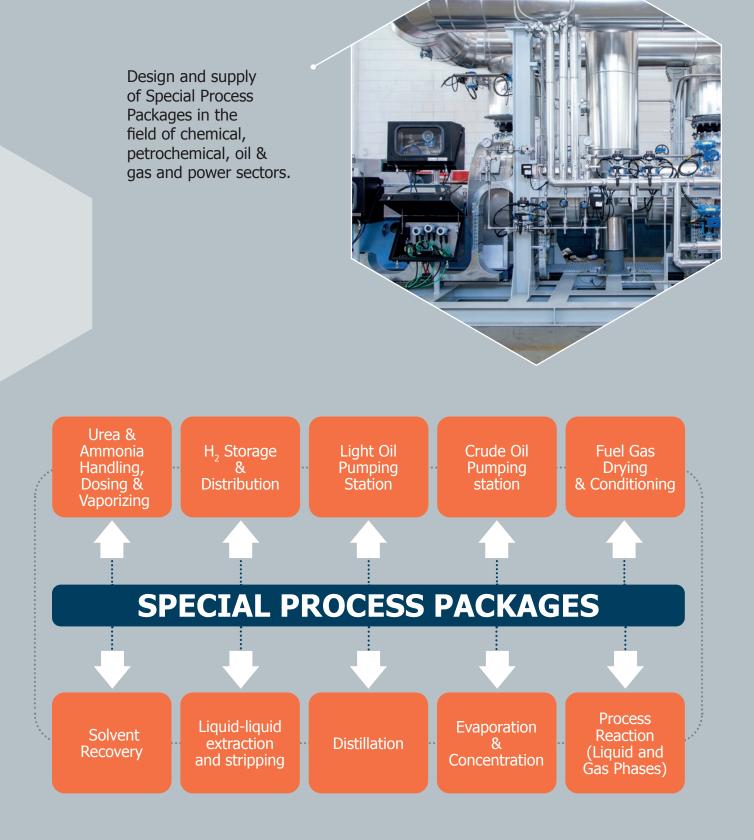

# PROCESS ENGINEERING AND SPECIAL PROCESS PACKAGES

#### Special Process Packages

**PSC** 

Focused on the design and construction of Skid Mounted Systems or Packages, complete Turn-key plants as well as Process Engineering Services