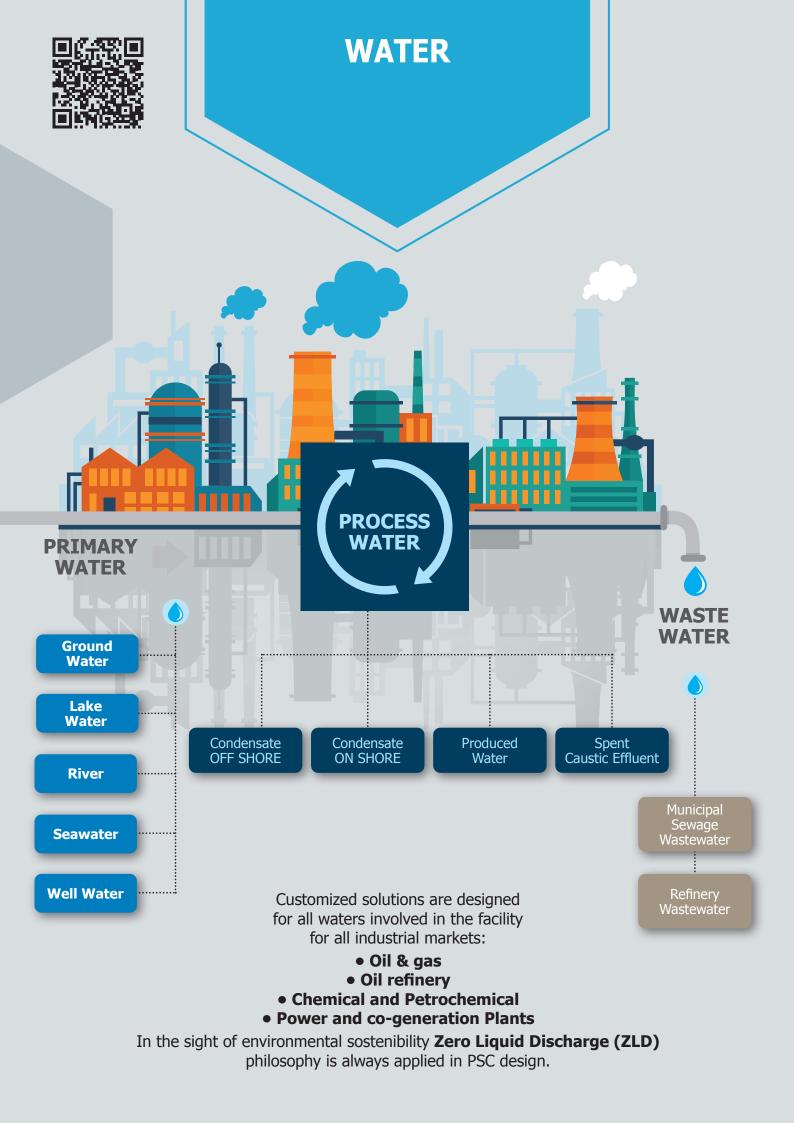

PSC's structure is multidisciplinary, organized in four divisions:

WATER AND WASTEWATER TREATMENT PLANTS

AUTOMATION CONTROL SYSTEM & POWER DISTRIBUTION SYSTEM (LV/MV)

ADVANCED ENGINEERING SERVICES

PROCESS ENGINEERING AND SPECIAL PROCESS PACKAGES

#### Engineering,

Highly skilled professionals, costantly updated on new technological releases, ensuring quality engineering products and solutions

Great experience in the fields of Water and Wastewater Treatment in all Industrial applications