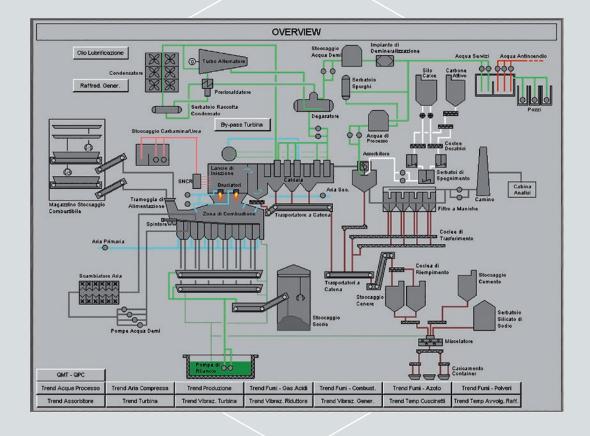

### HMI - SCADA

Users interfaces for smart information management, from small local operator panel to full-integrated PC based control rooms.